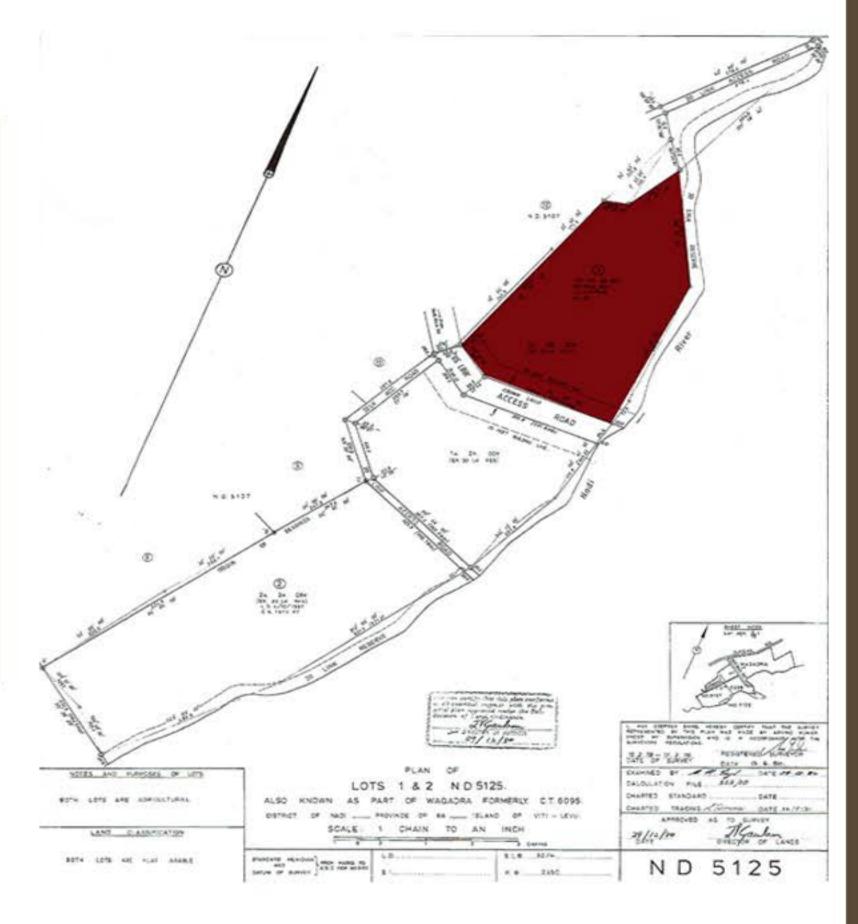

## Crown Land Lot no 1 Plan No ND 5125 FORSALE

This prime land forms part of Waqadra Viti Levu and falls in the district of Nadi. Land Area is 1.4164 ha.

- Located in the main island of Viti Levu.
- Approximately 5kms to the Nadi International Airport. This land is closely located to the town centre.
- Schools and other facilities are also in walking distance. Public transport is widely available to this area.
- Access to Nadi Back Road and Queens Road. This is a great investment for anyone.
- The crown land entitles you to build your dream home or use it for investment.

A copy of the Certificate of Title and survey of land is available on request from interested buyers.