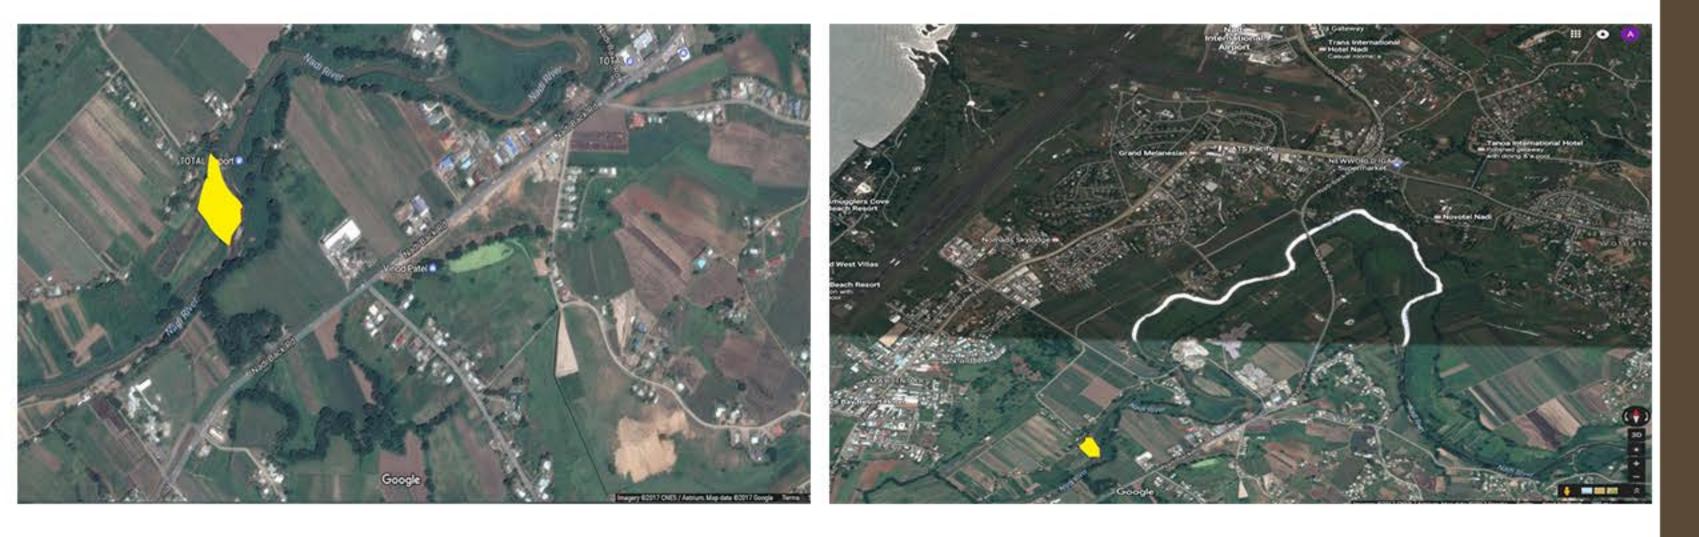

## Crown Land Lot no 1 Plan No ND 5125 FORSALE

This prime land forms part of Waqadra Viti Levu and falls in the district of Nadi. Land Area is 1.4164 ha.

- Located in the main island of Viti Levu.
- Approximately 5kms to the Nadi International Airport. This land is closely located to the town centre.
- Schools and other facilities are also in walking distance. Public transport is widely available to this area.
- Access to Nadi Back Road and Queens Road. This is a great investment for anyone.
- The crown land entitles you to build your dream home or use it for investment.